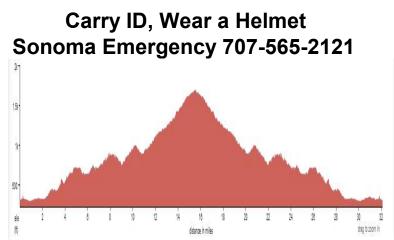

| Geysers Out & Back        | 2    | Geysers Out & Back        | 2 ING CS |
|---------------------------|------|---------------------------|----------|
| Cloverdale Train Depot    |      | Cloverdale Train Depot    |          |
| 501 Asti Rd, Cloverdale   |      | 501 Asti Rd, Cloverdale   |          |
| At G(On                   | For  | At G(On                   | For      |
| 0.0 > Start of route      | 0.6  | 0.0 > Start of route      | 0.6      |
| 0.6 R E 1st St/Crocker Rd | 0.8  | 0.6 R E 1st St/Crocker Rd | 0.8      |
| 1.4 L Crocker Rd          | 0.0  | 1.4 L Crocker Rd          | 0.0      |
| 1.4 > River Rd            | 1.0  | 1.4 > River Rd            | 1.0      |
| 2.4 R Geysers Rd          | 13.0 | 2.4 R Geysers Rd          | 13.0     |
| 15.3 L Geysers Resort Rd  | 0.2  | 15.3 L Geysers Resort Rd  | 0.2      |
| 15.5 Regroup, return      | 0.2  | 15.5 Regroup, return      | 0.2      |
| 15.7 R Geysers Rd         | 13.0 | 15.7 R Geysers Rd         | 13.0     |
| 28.6 > River Rd           | 1.0  | 28.6 > River Rd           | 1.0      |
| 29.6 R Crocker Rd         | 0.8  | 29.6 R Crocker Rd         | 0.8      |
| 30.4 > E 1st St           | 0.3  | 30.4 > E 1st St           | 0.3      |
| 30.7 R N Main St          | 0.2  | 30.7 R N Main St          | 0.2      |
| 30.9 L E 3rd St           | 0.1  | 30.9 L E 3rd St           | 0.1      |
| 31.0 L N Cloverdale Blvd  | 0.0  | 31.0 L N Cloverdale Blvd  | 0.0      |
| 31.0 💷 Plank Coffee       | 0.0  | 31.0 💷 Plank Coffee       | 0.0      |
| 31.0 L E 2nd St           | 0.1  | 31.0 L E 2nd St           | 0.1      |
| 31.2 R N East St          | 0.1  | 31.2 R N East St          | 0.1      |
| 31.3 L E 1st St           | 0.2  | 31.3 L E 1st St           | 0.2      |
| 31.5 R Asti Rd            | 0.6  | 31.5 R Asti Rd            | 0.6      |
| 32.1 E End of route       |      | 32.1 E End of route       |          |