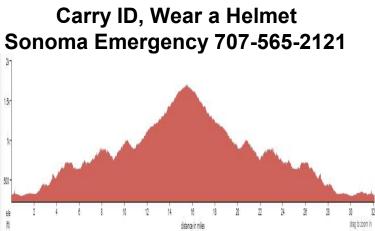

| Geysers Out & Back        | 2    | Geysers Out & Back        | 2 ING CS |
|---------------------------|------|---------------------------|----------|
| Cloverdale Train Depot    |      | Cloverdale Train Depot    |          |
| 501 Asti Rd, Cloverdale   |      | 501 Asti Rd, Cloverdale   |          |
| At G(On                   | For  | At G(On                   | For      |
| 0.0 > Start of route      | 0.6  | 0.0 > Start of route      | 0.6      |
| 0.6 R E 1st St/Crocker Rd | 0.8  | 0.6 R E 1st St/Crocker Rd | 0.8      |
| 1.4 L Crocker Rd          | 0.0  | 1.4 L Crocker Rd          | 0.0      |
| 1.4 > River Rd            | 1.0  | 1.4 > River Rd            | 1.0      |
| 2.4 R Geysers Rd          | 13.0 | 2.4 R Geysers Rd          | 13.0     |
| 15.3 L Geysers Resort Rd  | 0.2  | 15.3 L Geysers Resort Rd  | 0.2      |
| 15.5 Regroup, return      | 0.2  | 15.5 Regroup, return      | 0.2      |
| 15.7 R Geysers Rd         | 13.0 | 15.7 R Geysers Rd         | 13.0     |
| 28.6 > River Rd           | 1.0  | 28.6 > River Rd           | 1.0      |
| 29.6 R Crocker Rd         | 0.8  | 29.6 R Crocker Rd         | 0.8      |
| 30.4 > E 1st St           | 0.3  | 30.4 > E 1st St           | 0.3      |
| 30.7 R N Main St          | 0.2  | 30.7 R N Main St          | 0.2      |
| 30.9 L E 3rd St           | 0.1  | 30.9 L E 3rd St           | 0.1      |
| 31.0 L N Cloverdale Blvd  | 0.0  | 31.0 L N Cloverdale Blvd  | 0.0      |
| 31.0 💷 Plank Coffee       | 0.0  | 31.0 💷 Plank Coffee       | 0.0      |
| 31.0 L E 2nd St           | 0.1  | 31.0 L E 2nd St           | 0.1      |
| 31.2 R N East St          | 0.1  | 31.2 R N East St          | 0.1      |
| 31.3 L E 1st St           | 0.2  | 31.3 L E 1st St           | 0.2      |
| 31.5 R Asti Rd            | 0.6  | 31.5 R Asti Rd            | 0.6      |
| 32.1 E End of route       |      | 32.1 E End of route       |          |